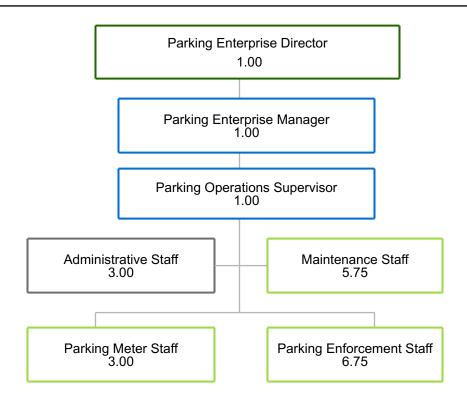

ly parking

2024 Budget Page 533 Parking System Enterprise

## Parking System Enterprise - Overview

The Parking System Enterprise provides public parking spaces as a key element in maintaining the economic vitality of downtown and surrounding activity centers. Public parking is an economic development tool used to attract private investment into the community and manage urban growth.

The Enterprise operates solely on fees collected from users. No taxpayer support is utilized. All proceeds from Parking operations are reinvested back into the community in the form of increased Parking System capacity and improved mobility options. Funding of pedestrian projects is prioritized to improve the health, safety, and welfare of the community.

## Parking System Enterprise - Organizational Chart



## Strategic Plan Update



#### **Investing In Infrastructure**

#### **Initiatives**

**2.1** Invest in technology to enhance the parking experience downtown.

|                                                                                                                                     | Percentage Completion |                |                |  |  |
|-------------------------------------------------------------------------------------------------------------------------------------|-----------------------|----------------|----------------|--|--|
| Performance Measures                                                                                                                | Actual<br>2022        | Estimated 2023 | Projected 2024 |  |  |
| <b>2.1.1</b> Implement a mobile pa